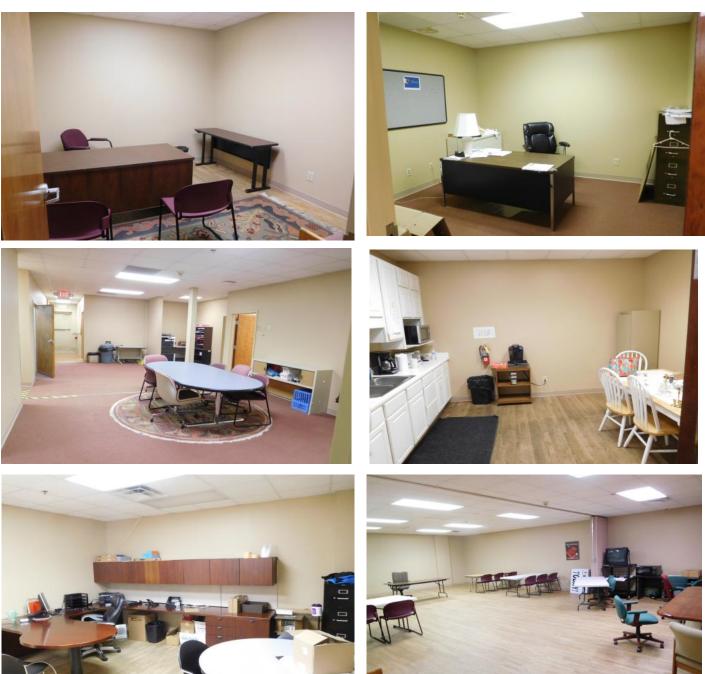

### **Former Red Cross office**

- Office / showroom
- Wood floor, exposed brick
- 10+ offices, very large training / conference room
- Kitchen / break room
- Large rear storage area with exterior door w/ramp & 4x8 **loading dock**
- Adjacent to the Highlands to **Islands Trailhead** http://highlandstoislands.org