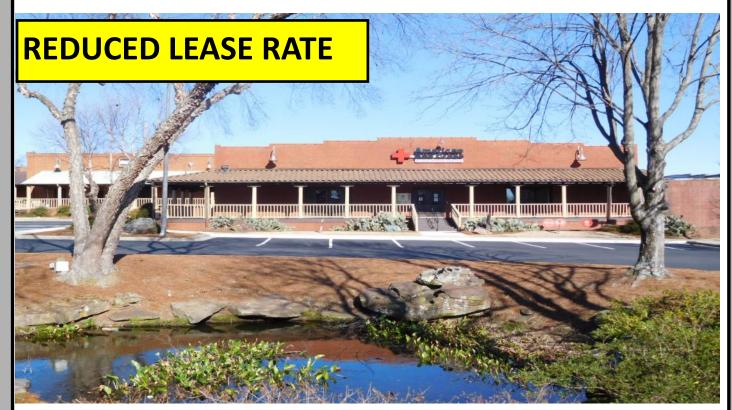

### 311 Jesse Jewell Pkwy Suite 103, Gainesville

## Former Red Cross location

### **Former Red Cross office**

- Office / showroom
- Wood floor, exposed brick
- 10+ offices, very large training / conference room
- Kitchen / break room
- Large rear storage area with exterior door w/ramp & 4x8 **loading dock**
- Adjacent to the Highlands to **Islands Trailhead** http://highlandstoislands.org

By very busy Wild Wing Cafe

- Lighted pylon signage
- Large well maintained parking lot with garden feel & Koi pond-over 140 parking spaces
- Property taxes, insurance and exterior landscape /parking lot maintenance (CAM)
- High visibility 39,200+ cars daily (2018 GA DOT) at lighted Intersection