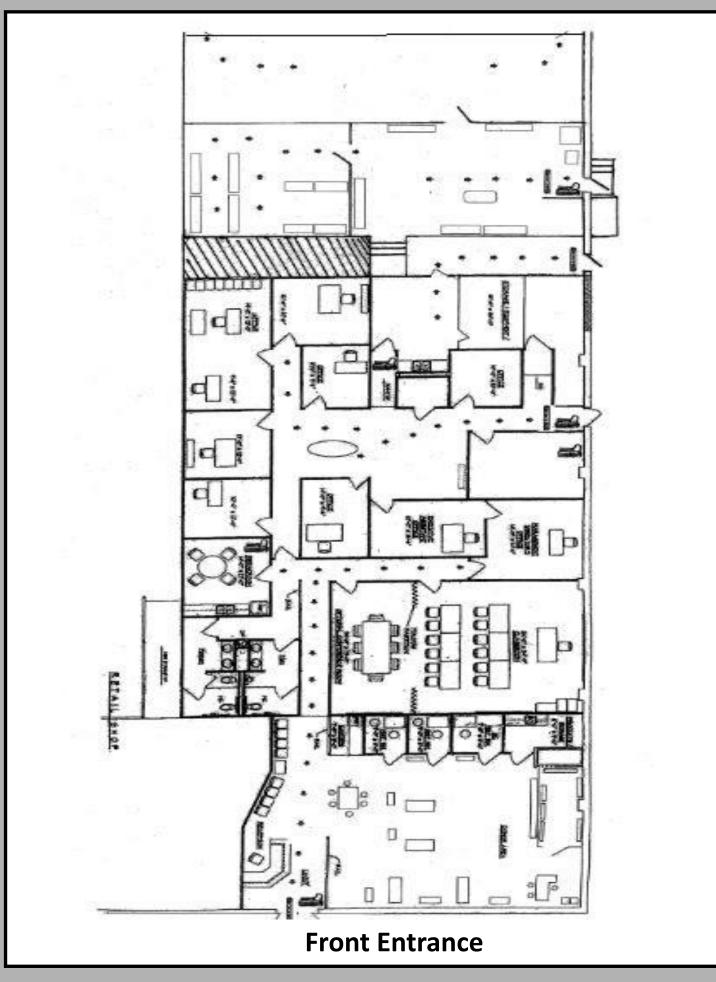

### **Former Red Cross office**

- Office / showroom
- Wood floor, exposed brick
- 10+ offices, very large training / conference room
- Kitchen / break room
- Large rear storage area with exterior door w/ramp & 4x8 **loading dock**
- Adjacent to the Highlands to **Islands Trailhead** http://highlandstoislands.org