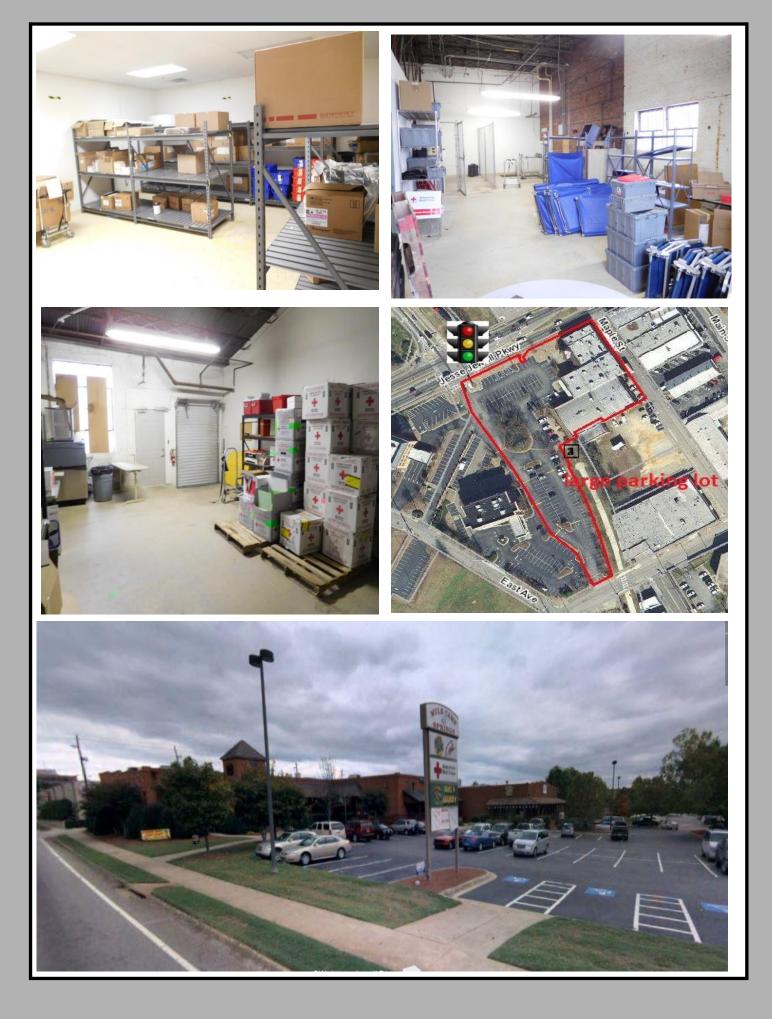

### **Former Red Cross office**

- Office / showroom
- Wood floor, exposed brick
- 10+ offices, very large training / conference room
- Kitchen / break room
- Large rear storage area with exterior door w/ramp & 4x8 **loading dock**
- Adjacent to the Highlands to **Islands Trailhead** http://highlandstoislands.org

By very busy Wild Wing Cafe

- Lighted pylon signage
- Large well maintained parking lot with garden feel & Koi pond-over 140 parking spaces
- Property taxes, insurance and exterior landscape /parking lot maintenance (CAM)
- High visibility 39,200+ cars daily (2018 GA DOT) at lighted Intersection