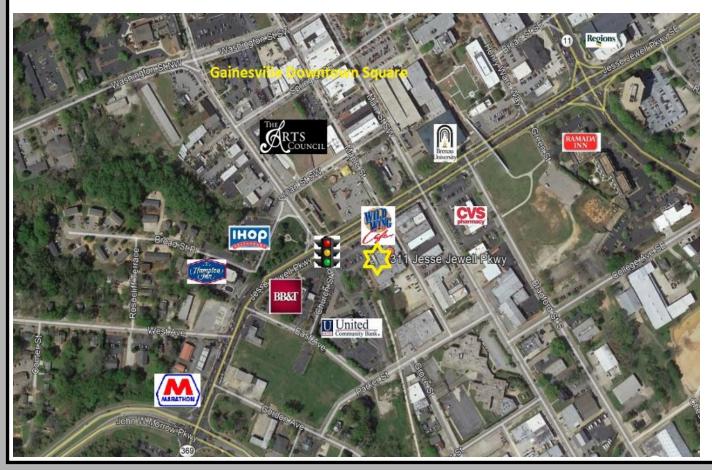

# **Location Map**

BERKSHIRE HATHAWAY HomeServices Georgia Properties

#### COMMERCIAL DIVISION

North on I-985 to exit 22. Left towards Gainesville Continue on E.E. Butler to Jesse Jewell Pkwy 1.5 miles. Make left. Go .3 miles to light at W. Academy. Turn left into parking lot. Property on left.

Convenient to North Georgia mountains and the Atlanta market