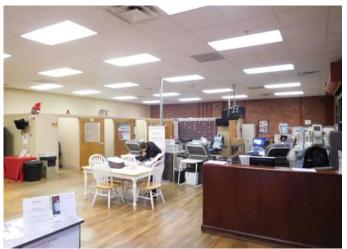

### **Former Red Cross office**

- Office / showroom
- Wood floor, exposed brick
- 10+ offices, very large training / conference room
- Kitchen / break room
- Large rear storage area with exterior door w/ramp & 4x8 **loading dock**
- Adjacent to the Highlands to **Islands Trailhead** http://highlandstoislands.org