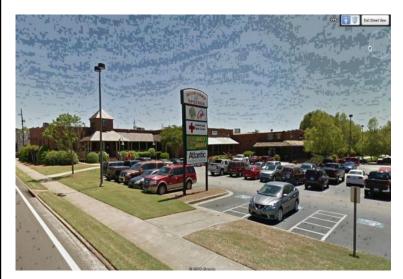

By very busy Wild Wing Cafe

- Lighted pylon signage
- Large well maintained parking lot with garden feel & Koi pond-over 140 parking spaces
- Property taxes, insurance and exterior landscape /parking lot maintenance (CAM)
- High visibility 39,200+ cars daily (2018 GA DOT) at lighted Intersection